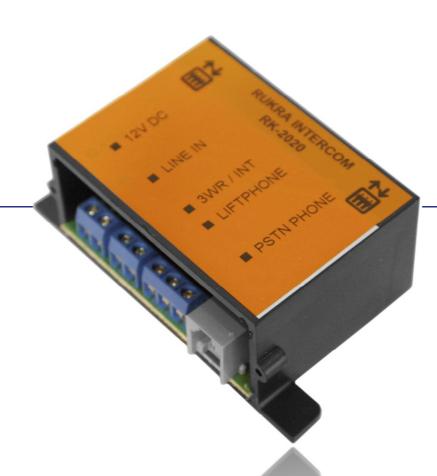

## **TECHNICALL**

- Required by a lift from 30 meters
- Power supply: 12V DC
- Connection: 3-wire connection including telephone line to lift
- Sizes: 65x25x60mm
- Article Number: RK-2020

## **RUKRA MACHINEROOM INTERCOM**

With the RUKRA machineroom intercom you make easy connection from the engine room to the RUKRA Elevator Phone in the elevator cabin. The system communicates via the connected PSTN telephone.

You do not need to install in the elevator additional voice module.

The RUKRA machineroom intercom can also be used to program the RUKRA elevator Phone or other systems.

- 3-wires connection to the elevator phone.
- Plug & Play supplied.
- If the phone is picked up in the machineroom there is a connection directly to the lift telephone.
- Can also be used for programming.