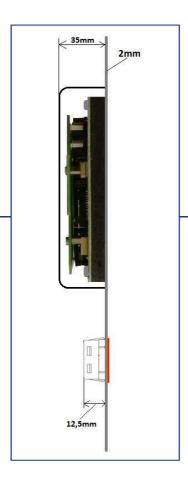

## **TECHNICALL**

- Pictograms NEN 81-72
- Stainless steel 2mm
- Vandalproof alarmbutton
- Speakbutton 2 x N.O.
- Speakbutton incl. red Led's
- Engraving with paint
- Deliverble in all dimensions
- Sizes 190 x 110mm
- Articlnumber: RK-1151