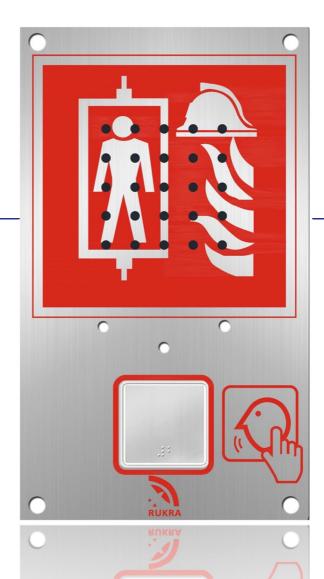

## RUKRA FIREMAN CARPANEL

The RUKRA Fireman carpanel is made of high quality vertically brushed stainless steel.

The speak button is equipped with two normally open (N.O.) contacts and also there are red LEDs (12-24VDC) present in the speak button.

The panel is engraved with high-quality color pictograms according to the NEN 81-72.

On request, the car panel can be branded with your own logo or other dimensions.

The panel is supplied with 4 stainless steel roundhead imbus screws (M5 \* 40mm).