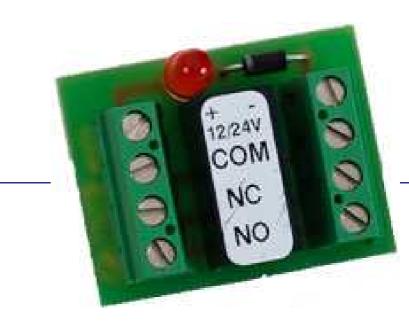

## TECHNICALL

- Output: 2 x Switch contact 2A
- Sizes: 30x16x34mm

## ARTICLE NO.

- Relais 12-24VDC : RK-4000
- Relais 5-8VDC : RK-4002
- Relais 10-30VDC/AC : RK-4001

## **RUKRA RELAIS**

These relays are small, protected against reverse polarity and suitable for an infinite number of type circuits.

The relays can be supplied individually or as break print.

These relays should definitely not be missing in your suitcase components, the relay will always supplied with thick double-sided foam tape so that the relay sufficiently electrically isolated and can easily be mounted on virtually any surface.