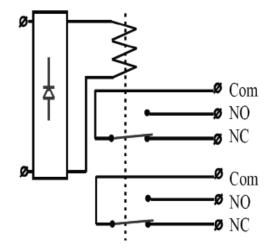

## TECHNICALL

- Output: 2 x Switch contact 2A
- Sizes: 30x16x34mm

## **RUKRA RELAIS**

These relays are small, protected against reverse polarity and suitable for an infinite number of type circuits.

The relays can be supplied individually or as break print.

These relays should definitely not be missing in your suitcase components, the relay will always supplied with thick double-sided foam tape so that the relay sufficiently electrically isolated and can easily be mounted on virtually any surface.