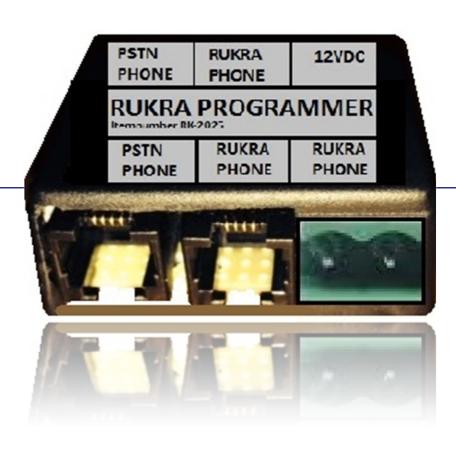

## **RUKRA PROGRAMMER**

With the RUKRA programmer you can easily program and testing the RUKRA Elevator Phone (and also other brands)

On the PSTN connection you connect a regular telephone and to the RUKRA Phone connector you connect the elevator phone (RJ-12 connector or a screw connector)