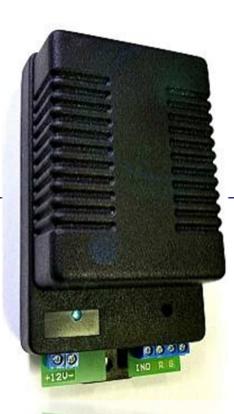

## TECHNICALL

- Powersupply: 12 24 V DC
- Output: 1 x inductive loop
- Input: 1 x speaker
- adjustable volume
- Power consumption: 0,5A tot 1A
- Size: 125x70x45mm
- Temp.: -30 tot 85° C
- Article number: RK-2019

#### **RUKRA INDUCTIVE LOOP AMPLIFIER**

The RUKRA inductive loop is designed to increase the sound from the elevator phone in the elevator for the hearing impaired.

The speaker signal of the elevator phone is connected to the inductive loop. The inductive loop transmits the audio signal through a wire (the ring) in loops along skirting or ceiling is constructed. Hearing can turn their hearing aid to the 'T' position.

By means of induction the hearing aid receives the signal from the induction loop.

The volume is adjusted using the volume control

RUKRA EUROPE B.V.