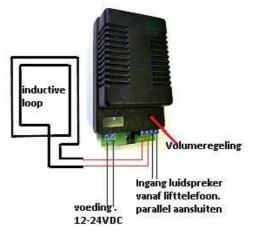

## TECHNICALL

- Powersupply: 12 24 V DC
- Output: 1 x inductive loop
- Input: 1 x speaker
- adjustable volume
- Power consumption: 0,5A tot 1A
- Size: 125x70x45mm
- Temp.: -30 tot 85° C
- Article number: RK-2019

#### **RUKRA INDUCTIVE LOOP AMPLIFIER**

The RUKRA inductive loop is designed to increase the sound from the elevator phone in the elevator for the hearing impaired.

The speaker signal of the elevator phone is connected to the inductive loop. The inductive loop transmits the audio signal through a wire (the ring) in loops along skirting or ceiling is constructed. Hearing can turn their hearing aid to the 'T' position.

By means of induction the hearing aid receives the signal from the induction loop.

The volume is adjusted using the volume control

RUKRA EUROPE B.V.