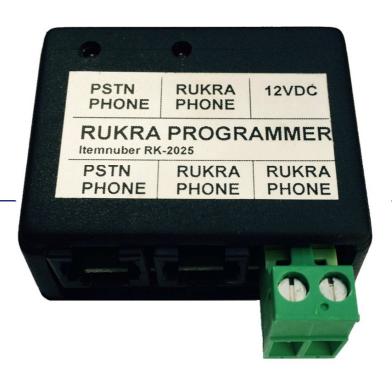

## **TECHNICALL**

- Power 12VDC (included)
- Including phone
- Including 2x cable RJ12
- Sizes: 50x40x20mm
- Article number: RK-2025

## **RUKRA PROGRAMMER**

With the RUKRA programmer you can easily program and testing the RUKRA Elevator Phone (and also other brands)

On the PSTN connection you connect a regular telephone and to the RUKRA Phone connector you connect the elevator phone (RJ-12 connector or a screw connector)